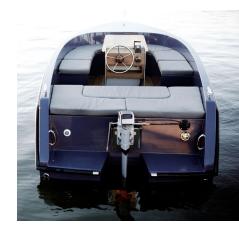

The boat is built around a re-cycled plastic bottle kernel and offers wooden interior materials from sustainable forestry producer Kebony. And as for propulsion it is electric of course, meaning you and your family can enjoy nature free of noise and fumes in up to 16 hours on a single charge, leaving no oil spill or gasoline leakage in the water.

The eco-friendly boat is moreover easy for everyone to use and requires no license – just press the start button and you're underway. It sits incredibly calm in the water, and is both self-bailing and sink free making it among the safest family boats on the market.